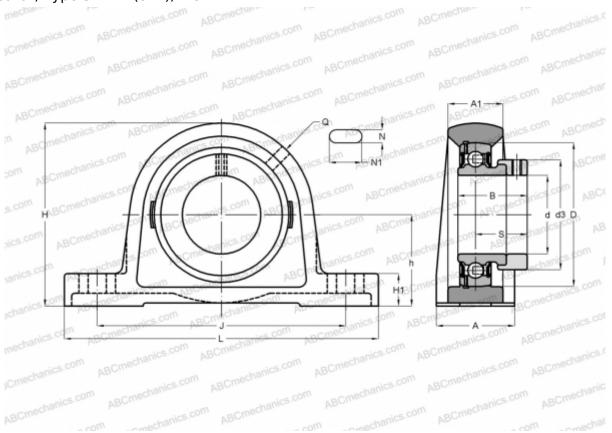

## SY 1.3/4 FM SKF

Ball bearing units

TYPE: Housing units, Plummer block, Cast iron housing, Radial insert ball bearing with eccentric locking collar, Type SY..FM (SKF), inch

## **Technical specification**

| DIMENSIONS, MM |         |
|----------------|---------|
| d              | 44,450  |
| D              | 85,000  |
| В              | 43,700  |
| L              | 187,000 |
| н              | 107,000 |
| A              | 48,300  |
| J              | 143,700 |
| A1             | 32,000  |
| H1             | 20,600  |
| Ν              | 14,000  |
| N1             | 22,700  |
| S              | 32,700  |
| h              | 54,000  |
| WEIGHT         |         |
| М              | 2,250   |