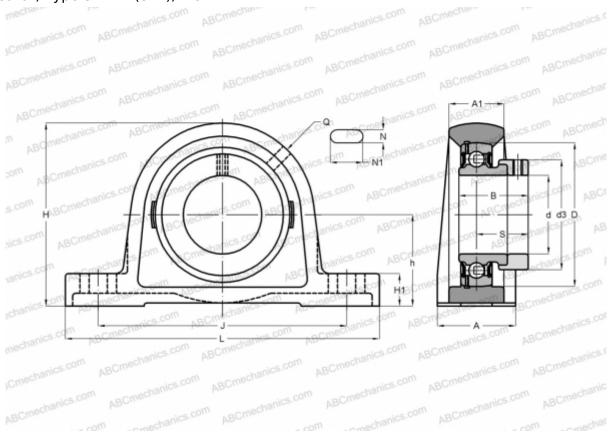

## **Technical specification**

| DIMENSIONS, MM |         |
|----------------|---------|
| d              | 49,213  |
| D              | 90,000  |
| В              | 43,700  |
| L              | 203,000 |
| Н              | 114,000 |
| A              | 54,000  |
| J              | 157,000 |
| A1             | 34,000  |
| H1             | 22,000  |
| Ν              | 18,000  |
| N1             | 26,000  |
| S              | 32,700  |
| h              | 57,200  |
| WEIGHT         |         |
| M              | 2,750   |