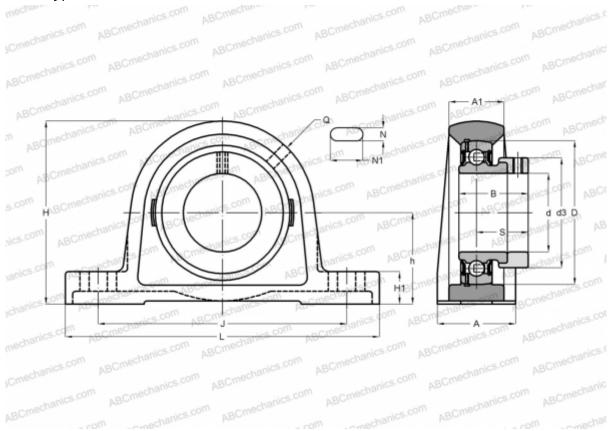

## Ball bearing units

TYPE: Housing units, Plummer block, Cast iron housing, Radial insert ball bearing with eccentric locking collar, Type SY..FM (SKF), inch

## **Technical specification**

| DIMENSIONS, MM |         |
|----------------|---------|
| d              | 50,800  |
| D              | 100,000 |
| В              | 48,400  |
| L              | 219,000 |
| н              | 127,000 |
| A              | 60,400  |
| J              | 171,500 |
| A1             | 40,000  |
| H1             | 23,800  |
| Ν              | 18,000  |
| N1             | 27,500  |
| S              | 35,900  |
| h              | 63,500  |
| WEIGHT         |         |
| Μ              | 3,800   |