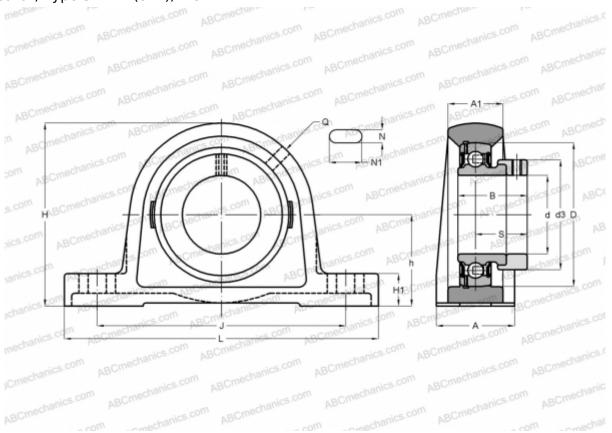

## SYH 2. FM SKF

Ball bearing units

TYPE: Housing units, Plummer block, Cast iron housing, Radial insert ball bearing with eccentric locking collar, Type SY..FM (SKF), inch

## **Technical specification**

| DIMENSIONS, MM |         |
|----------------|---------|
| d              | 50,800  |
| D              | 100,000 |
| В              | 48,400  |
| L              | 219,000 |
| н              | 126,500 |
| A              | 60,400  |
| J              | 171,500 |
| A1             | 40,000  |
| H1             | 23,300  |
| Ν              | 18,000  |
| N1             | 27,500  |
| S              | 35,900  |
| h              | 61,900  |
| WEIGHT         |         |
| M              | 4,000   |