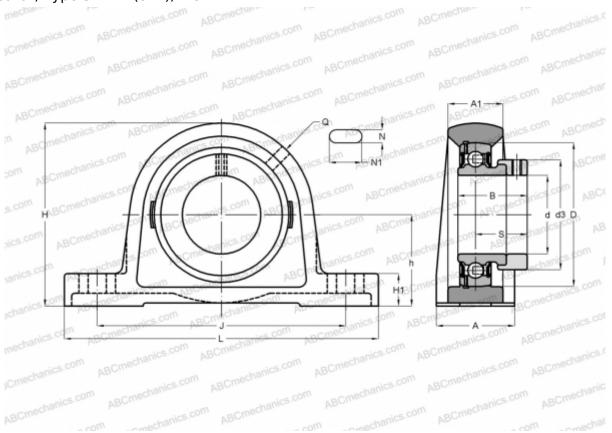

## SY 2.3/16 FM SKF

Ball bearing units

TYPE: Housing units, Plummer block, Cast iron housing, Radial insert ball bearing with eccentric locking collar, Type SY .. FM (SKF), inch

## **Technical specification**

| DIMENSIONS, MM |         |
|----------------|---------|
| d              | 55,563  |
| D              | 100,000 |
| В              | 48,400  |
| L              | 219,000 |
| н              | 127,000 |
| A              | 60,400  |
| J              | 171,500 |
| A1             | 40,000  |
| H1             | 23,800  |
| Ν              | 18,000  |
| N1             | 27,500  |
| S              | 35,900  |
| h              | 63,500  |
| WEIGHT         |         |
| М              | 3,650   |