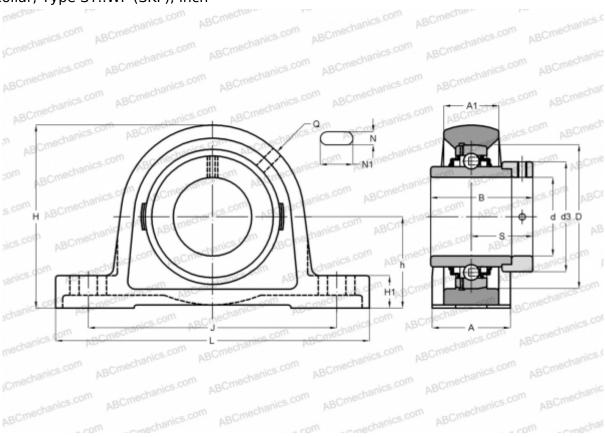

## SYH 3/4 WF SKF

Ball bearing units

TYPE: Housing units, Plummer block, Cast iron housing, Radial insert ball bearing with eccentric locking collar, Type SY..WF (SKF), inch

## **Technical specification**

| DIMENSIONS, MM |         |
|----------------|---------|
| d              | 19,050  |
| D              | 47,000  |
| В              | 43,700  |
| L              | 127,000 |
| Н              | 62,500  |
| A              | 32,000  |
| J              | 97,000  |
| A1             | 21,000  |
| H1             | 12,500  |
| N              | 11,500  |
| N1             | 20,500  |
| S              | 26,600  |
| h              | 31,800  |
| WEIGHT         |         |
| M              | 0,660   |
| 1*1            | 0,000   |