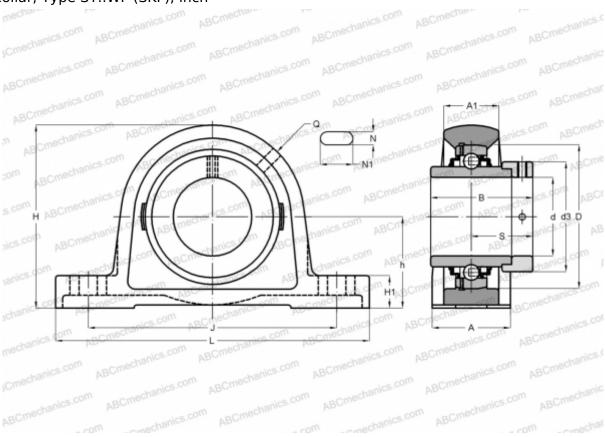

## SYH 1. WF SKF

Ball bearing units

TYPE: Housing units, Plummer block, Cast iron housing, Radial insert ball bearing with eccentric locking collar, Type SY..WF (SKF), inch

**WEIGHT** 

## **Technical specification**

| DIMENSIONS, MM |         |
|----------------|---------|
| d              | 25,400  |
| D              | 52,000  |
| В              | 44,400  |
| L              | 130,000 |
| Н              | 67,000  |
| A              | 36,000  |
| J              | 102,000 |
| A1             | 22,000  |
| H1             | 12,900  |
| N              | 11,500  |
| N1             | 19,500  |
| S              | 26,900  |
| h              | 33,400  |
| WEIGHT         |         |
| WEIGHT         |         |
| M              | 0,790   |