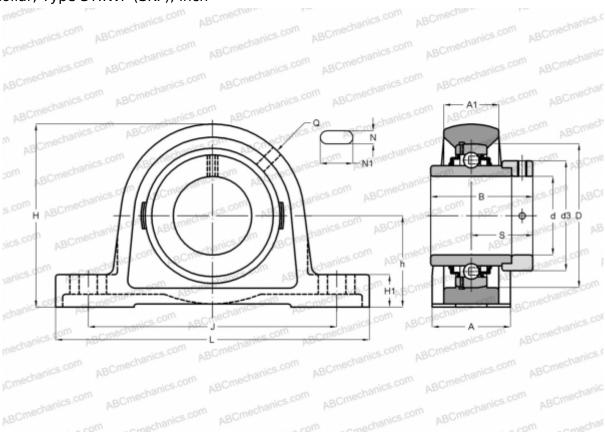

## **SYH 1.1/8 WF SKF**

Ball bearing units

TYPE: Housing units, Plummer block, Cast iron housing, Radial insert ball bearing with eccentric locking collar, Type SY..WF (SKF), inch

**WEIGHT** 

1,450

## **Technical specification**

| DIMENSIONS, MM |         |
|----------------|---------|
| d              | 28,575  |
| D              | 62,000  |
| В              | 48,400  |
| L              | 152,000 |
| Н              | 80,000  |
| A              | 40,000  |
| J              | 117,500 |
| A1             | 25,000  |
| H1             | 14,800  |
| N              | 14,000  |
| N1             | 23,500  |
| S              | 30,100  |
| h              | 39,700  |
| WEIGHT         |         |