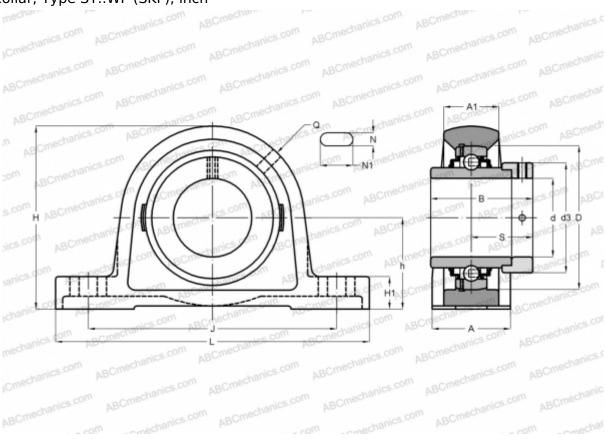

## **SYH 1.3/16 WF SKF**

Ball bearing units

TYPE: Housing units, Plummer block, Cast iron housing, Radial insert ball bearing with eccentric locking collar, Type SY..WF (SKF), inch

**WEIGHT** 

1,200

## **Technical specification**

| DIMENSIONS, MM |         |
|----------------|---------|
| d              | 30,163  |
| D              | 62,000  |
| В              | 48,400  |
| L              | 152,000 |
| Н              | 80,000  |
| A              | 40,000  |
| J              | 117,500 |
| A1             | 25,000  |
| H1             | 14,800  |
| N              | 14,000  |
| N1             | 23,500  |
| S              | 30,100  |
| h              | 39,700  |
| WEIGHT         |         |