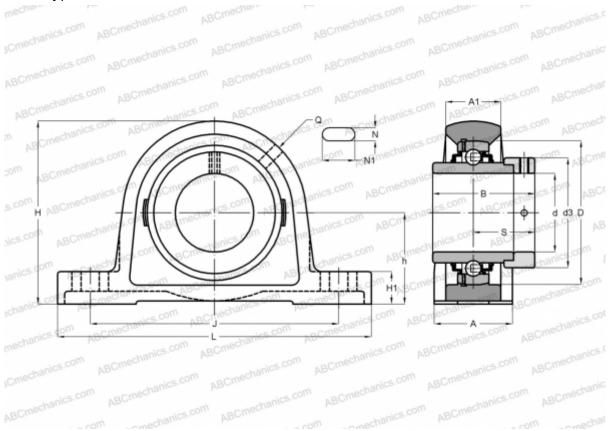

## **Technical specification**

| DIMENSIONS, MM |         |
|----------------|---------|
| d              | 31,750  |
| D              | 72,000  |
| В              | 51,100  |
| L              | 160,000 |
| н              | 91,500  |
| A              | 45,000  |
| J              | 126,000 |
| A1             | 27,000  |
| H1             | 17,500  |
| Ν              | 14,000  |
| N1             | 21,000  |
| S              | 32,300  |
| h              | 46,100  |
| WEIGHT         |         |
| Μ              | 1,850   |