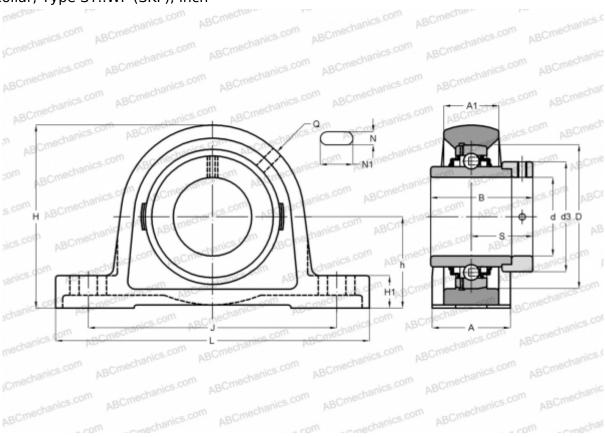

## **SYH 1.3/8 WF SKF**

Ball bearing units

TYPE: Housing units, Plummer block, Cast iron housing, Radial insert ball bearing with eccentric locking collar, Type SY..WF (SKF), inch

1,800

## **Technical specification**

| DIMENSIONS, MM |         |
|----------------|---------|
| d              | 34,925  |
| D              | 72,000  |
| В              | 51,100  |
| L              | 160,000 |
| Н              | 91,500  |
| A              | 45,000  |
| J              | 126,000 |
| A1             | 27,000  |
| H1             | 17,500  |
| N              | 14,000  |
| N1             | 21,000  |
| S              | 32,300  |
| h              | 46,100  |
| WEIGHT         |         |