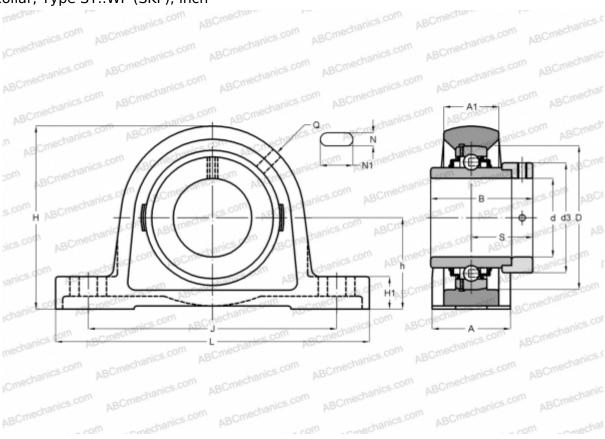

## **SY 1.7/16 WF SKF**

Ball bearing units

TYPE: Housing units, Plummer block, Cast iron housing, Radial insert ball bearing with eccentric locking collar, Type SY..WF (SKF), inch

**WEIGHT** 

1,700

## **Technical specification**

| DIMENSIONS, MM |         |
|----------------|---------|
| d              | 36,513  |
| D              | 72,000  |
| В              | 51,100  |
| L              | 160,000 |
| Н              | 93,000  |
| A              | 45,000  |
| J              | 126,000 |
| A1             | 27,000  |
| H1             | 19,000  |
| N              | 14,000  |
| N1             | 21,000  |
| S              | 32,300  |
| h              | 47,600  |
| WEIGHT         |         |

| 112.0                        |                |
|------------------------------|----------------|
| Weight, kg                   | 1,700          |
| Bearing                      | YEL 207-107-2F |
| Housing                      | SY 507 U       |
| MANUFACTURER                 | SKF            |
| CALCULATION DATA             |                |
| Basic dynamic load rating, C | 25,500 kN      |
| Basic static load rating, Co | 15,300 kN      |
| Fatigue load limit, Pu       | 0,655 kN       |
| Limiting speed               | 5300 r/min     |
|                              |                |
|                              |                |
|                              |                |
|                              |                |