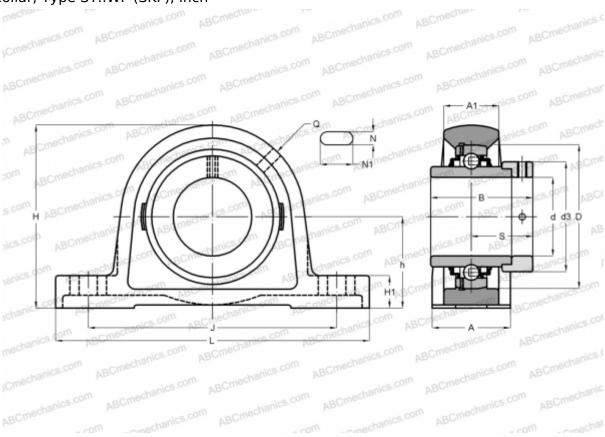

## **SYH 1.7/16 WF SKF**

Ball bearing units

TYPE: Housing units, Plummer block, Cast iron housing, Radial insert ball bearing with eccentric locking collar, Type SY..WF (SKF), inch

**WEIGHT** 

## **Technical specification**

| DIMENSIONS, MM |         |
|----------------|---------|
| d              | 36,513  |
| D              | 72,000  |
| В              | 51,100  |
| L              | 160,000 |
| Н              | 91,500  |
| A              | 45,000  |
| J              | 126,000 |
| A1             | 27,000  |
| H1             | 17,500  |
| N              | 14,000  |
| N1             | 21,000  |
| S              | 32,300  |
| h              | 46,100  |
| WEIGHT         |         |
| WEIGHT         |         |
| M              | 1,650   |