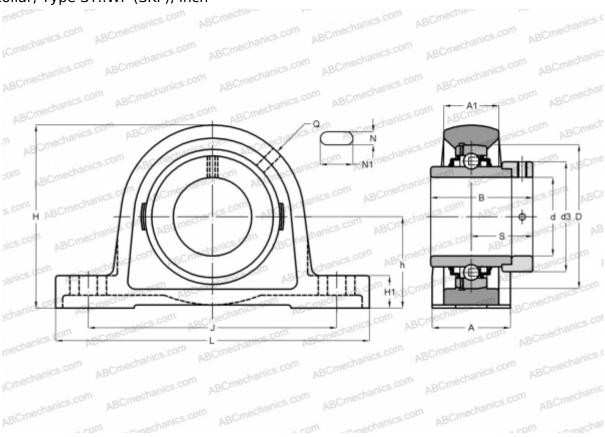

## **SYH 1.1/2 WF SKF**

Ball bearing units

TYPE: Housing units, Plummer block, Cast iron housing, Radial insert ball bearing with eccentric locking collar, Type SY..WF (SKF), inch

**WEIGHT** 

## **Technical specification**

| DIMENSIONS, MM |         |
|----------------|---------|
| d              | 38,100  |
| D              | 80,000  |
| В              | 56,300  |
| L              | 175,000 |
| Н              | 99,000  |
| A              | 48,000  |
| J              | 135,500 |
| A1             | 30,000  |
| H1             | 19,000  |
| N              | 14,000  |
| N1             | 24,500  |
| S              | 34,900  |
| h              | 49,200  |
| WEIGHT         |         |
| WEIGHT         |         |
| M              | 2,050   |