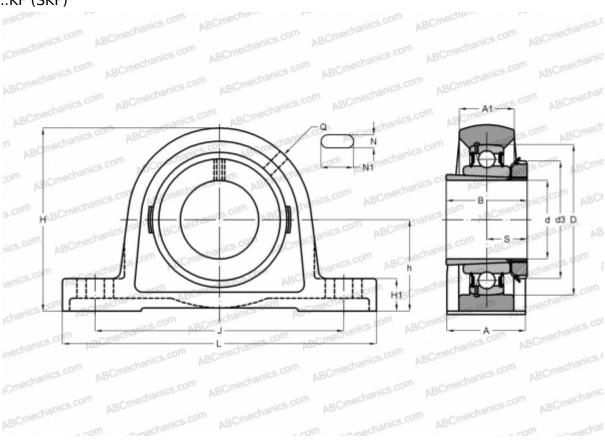

## SYJ 25 KF SKF

Ball bearing units

TYPE: Housing units, Plummer block, Cast iron housing, Radial insert ball bearing with adapter sleeve, Type SYJ..KF (SKF)

Bearing

0,630

## **Technical specification**

| DIMENSIONS, MM |         |
|----------------|---------|
| d              | 20,000  |
| D              | 52,000  |
| В              | 35,000  |
| L              | 140,000 |
| Н              | 70,500  |
| A              | 38,000  |
| J              | 102,000 |
| A1             | 24,000  |
| H1             | 16,000  |
| N              | 13,000  |
| N1             | 21,500  |
| S              | 20,000  |
| h              | 36,500  |
|                |         |