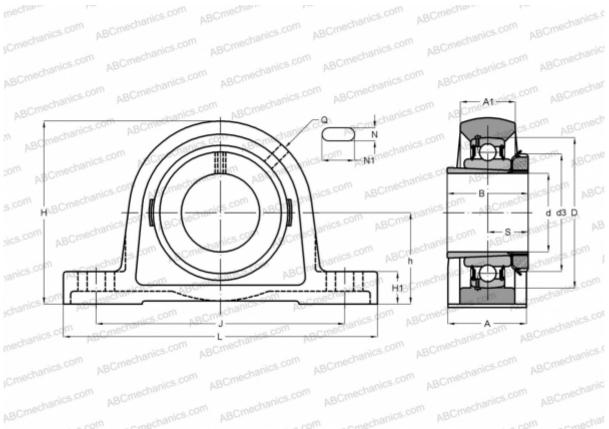

## Ball bearing units

TYPE: Housing units, Plummer block, Cast iron housing, Radial insert ball bearing with adapter sleeve, Type SYJ..KF (SKF)

## **Technical specification**

| DIMENSIONS, MM |         |
|----------------|---------|
| d              | 30,000  |
| D              | 72,000  |
| В              | 43,000  |
| L              | 167,000 |
| н              | 93,000  |
| A              | 46,000  |
| J              | 129,000 |
| A1             | 28,000  |
| H1             | 17,000  |
| Ν              | 17,000  |
| N1             | 24,000  |
| S              | 24,300  |
| h              | 47,600  |
| WEIGHT, KG     | 1,250   |