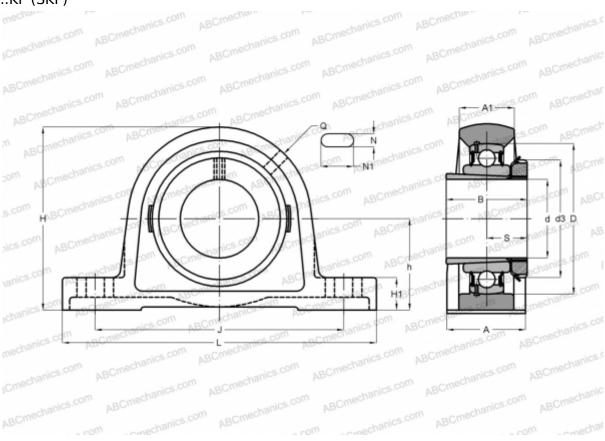

## SYJ 50 KF SKF

Ball bearing units

TYPE: Housing units, Plummer block, Cast iron housing, Radial insert ball bearing with adapter sleeve, Type SYJ..KF (SKF)

Bearing

## **Technical specification**

| DIMENSIONS, MM |         |
|----------------|---------|
| d              | 45,000  |
| D              | 90,000  |
| В              | 55,000  |
| L              | 206,000 |
| Н              | 114,500 |
| A              | 58,000  |
| J              | 157,500 |
| A1             | 38,000  |
| H1             | 22,000  |
| N              | 20,000  |
| N1             | 26,500  |
| S              | 30,500  |
| h              | 57,200  |
| WEIGHT, KG     | 2,750   |