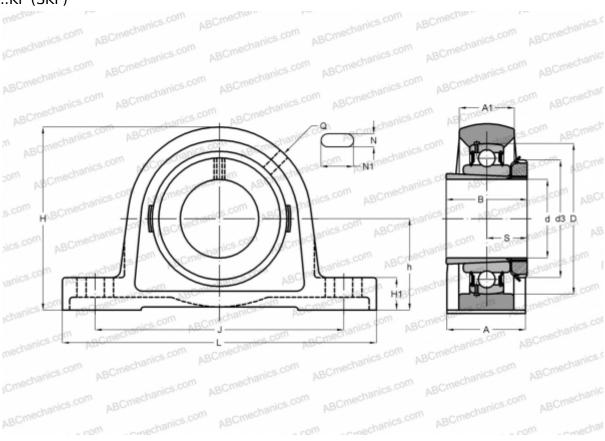

## **Technical specification**

| DIMENSIONS, MM |         |
|----------------|---------|
| d              | 50,000  |
| D              | 100,000 |
| В              | 59,000  |
| L              | 219,000 |
| Н              | 126,000 |
| A              | 60,000  |
| J              | 171,500 |
| A1             | 40,000  |
| H1             | 24,000  |
| N              | 20,000  |
| N1             | 27,500  |
| S              | 32,500  |
| h              | 63,500  |
| WEIGHT, KG     | 3,850   |