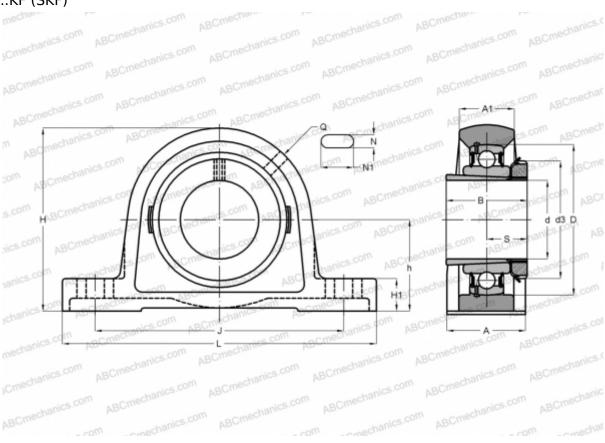

## SYJ 60 KF SKF

Ball bearing units

TYPE: Housing units, Plummer block, Cast iron housing, Radial insert ball bearing with adapter sleeve, Type SYJ..KF (SKF)

Bearing

5,000

## **Technical specification**

| DIMENSIONS, MM |         |
|----------------|---------|
| d              | 55,000  |
| D              | 110,000 |
| В              | 62,000  |
| L              | 241,000 |
| Н              | 138,000 |
| A              | 65,000  |
| J              | 188,500 |
| A1             | 47,000  |
| H1             | 26,500  |
| N              | 20,000  |
| N1             | 29,500  |
| S              | 34,300  |
| h              | 69,800  |
|                |         |