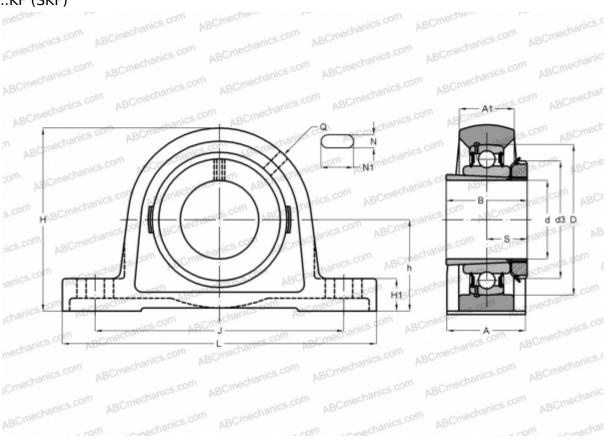

## SYJ 65 KF SKF

Ball bearing units

TYPE: Housing units, Plummer block, Cast iron housing, Radial insert ball bearing with adapter sleeve, Type SYJ..KF (SKF)

Bearing

## **Technical specification**

| DIMENSIONS, MM |         |
|----------------|---------|
| d              | 60,000  |
| D              | 120,000 |
| В              | 65,000  |
| L              | 265,000 |
| Н              | 151,000 |
| A              | 70,000  |
| J              | 203,000 |
| A1             | 49,000  |
| H1             | 27,000  |
| N              | 25,000  |
| N1             | 35,000  |
| S              | 35,800  |
| h              | 76,200  |
| WEIGHT, KG     | 6,350   |