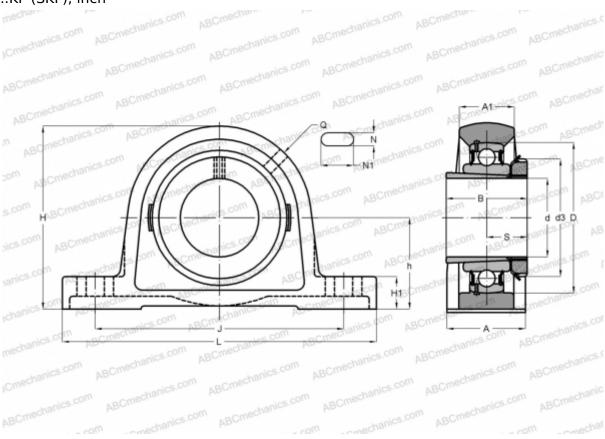

## SYJ 25 KF SKF

Ball bearing units

TYPE: Housing units, Plummer block, Cast iron housing, Radial insert ball bearing with adapter sleeve, Type SYJ..KF (SKF), inch

Bearing

## **Technical specification**

| DIMENSIONS, MM |         |
|----------------|---------|
| d              | 19,050  |
| D              | 52,000  |
| В              | 35,000  |
| L              | 140,000 |
| Н              | 70,500  |
| A              | 38,000  |
| J              | 102,000 |
| A1             | 24,000  |
| H1             | 16,000  |
| N              | 13,000  |
| N1             | 21,500  |
| S              | 20,000  |
| h              | 36,500  |
| WEIGHT, KG     | 0,630   |