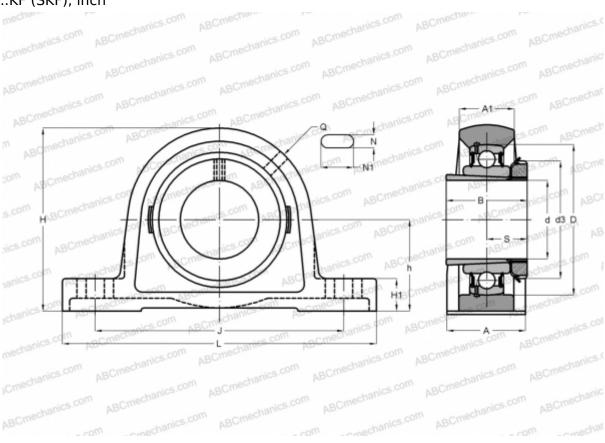

## SYJ 35 KF SKF

Ball bearing units

TYPE: Housing units, Plummer block, Cast iron housing, Radial insert ball bearing with adapter sleeve, Type SYJ..KF (SKF), inch

**Bearing** 

1,250

## **Technical specification**

| DIMENSIONS, MM |         |
|----------------|---------|
| d              | 30,163  |
| D              | 72,000  |
| В              | 43,000  |
| L              | 167,000 |
| Н              | 93,000  |
| A              | 46,000  |
| J              | 129,000 |
| A1             | 28,000  |
| H1             | 17,000  |
| N              | 17,000  |
| N1             | 24,000  |
| S              | 24,300  |
| h              | 47,600  |
|                |         |