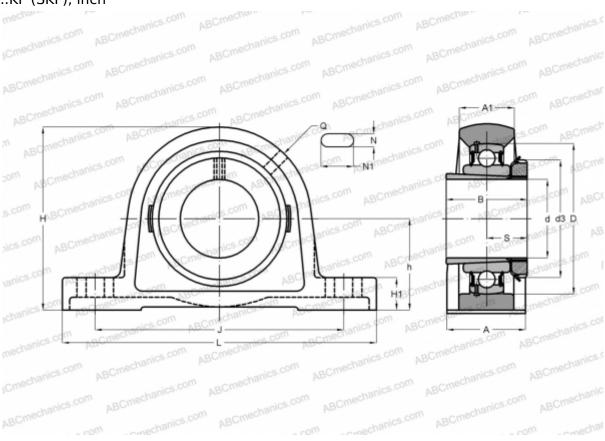

## SYJ 40 KF SKF

Ball bearing units

TYPE: Housing units, Plummer block, Cast iron housing, Radial insert ball bearing with adapter sleeve, Type SYJ..KF (SKF), inch

1,800

## **Technical specification**

| DIMENSIONS, MM |         |
|----------------|---------|
| d              | 31,750  |
| D              | 80,000  |
| В              | 46,000  |
| L              | 184,000 |
| Н              | 99,000  |
| A              | 49,000  |
| J              | 136,500 |
| A1             | 31,000  |
| H1             | 18,000  |
| N              | 17,000  |
| N1             | 25,500  |
| S              | 27,000  |
| h              | 49,200  |
|                |         |