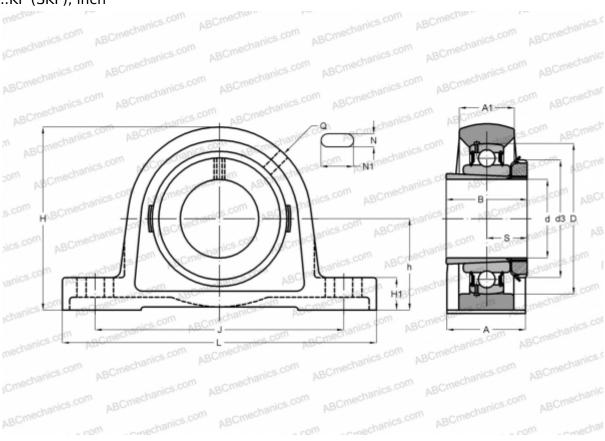

## SYJ 45 KF SKF

Ball bearing units

TYPE: Housing units, Plummer block, Cast iron housing, Radial insert ball bearing with adapter sleeve, Type SYJ..KF (SKF), inch

Bearing

## **Technical specification**

| DIMENSIONS, MM |         |
|----------------|---------|
| d              | 38,100  |
| D              | 85,000  |
| В              | 50,000  |
| L              | 190,000 |
| Н              | 107,500 |
| A              | 52,000  |
| J              | 143,500 |
| A1             | 36,000  |
| H1             | 20,000  |
| N              | 17,000  |
| N1             | 23,500  |
| S              | 28,500  |
| h              | 54,000  |
| WEIGHT, KG     | 2,100   |