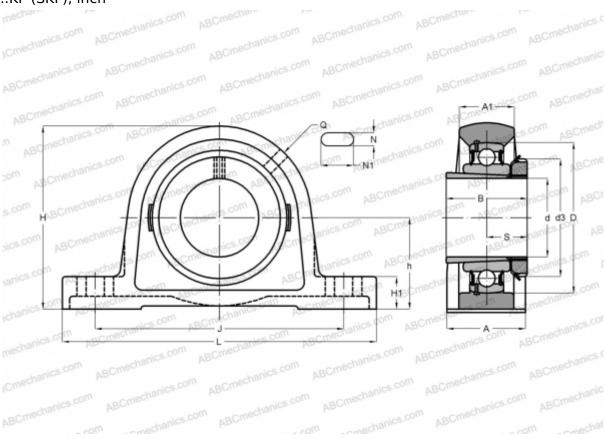

## SYJ 55 KF SKF

Ball bearing units

TYPE: Housing units, Plummer block, Cast iron housing, Radial insert ball bearing with adapter sleeve, Type SYJ..KF (SKF), inch

Bearing

3,850

## **Technical specification**

| DIMENSIONS, MM |         |
|----------------|---------|
| d              | 50,800  |
| D              | 100,000 |
| В              | 59,000  |
| L              | 219,000 |
| Н              | 126,000 |
| A              | 60,000  |
| J              | 171,500 |
| A1             | 40,000  |
| H1             | 24,000  |
| N              | 20,000  |
| N1             | 27,500  |
| S              | 32,500  |
| h              | 63,500  |
|                |         |