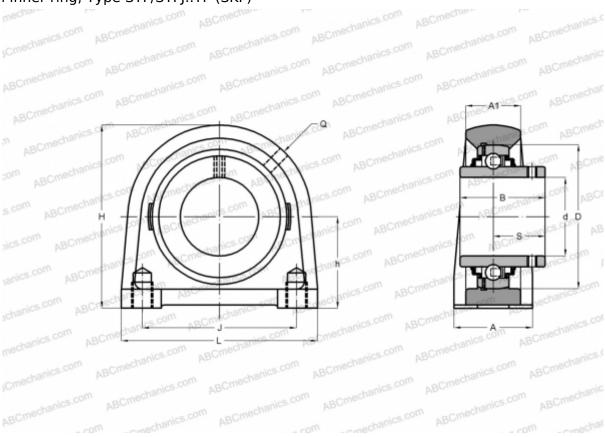

## SYF 30 TF SKF

Ball bearing units

TYPE: Housing units, Plummer block, Narrow cast iron housing, Radial insert ball bearing with grub screws in inner ring, Type SYF/SYFJ..TF (SKF)

## **Technical specification**

| DIMENSIONS, MM |            |
|----------------|------------|
| d              | 30,000     |
| D              | 62,000     |
| В              | 38,100     |
| L              | 98,000     |
| Н              | 83,000     |
| A              | 40,000     |
| J              | 76,200     |
| A1             | 25,000     |
| S              | 22,200     |
| h              | 42,900     |
| WEIGHT, KG     | 0,900      |
| Bearing        | YAR 206-2F |
| Housing        | SYF 506    |