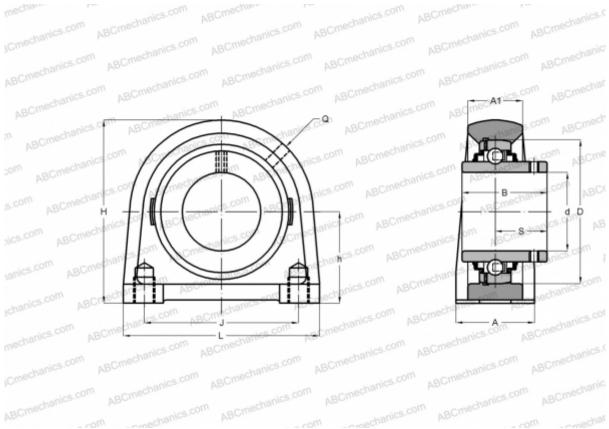

#### **DIMENSIONS, MM**

| d          | 50,000     |
|------------|------------|
| D          | 90,000     |
| В          | 51,600     |
| L          | 130,000    |
| Н          | 117,000    |
| A          | 60,000     |
| J          | 94,000     |
| A1         | 35,500     |
| S          | 32,600     |
| h          | 57,200     |
| WEIGHT, KG | 2,300      |
| Bearing    | YAR 210-2F |
| Housing    | SYFJ 510   |