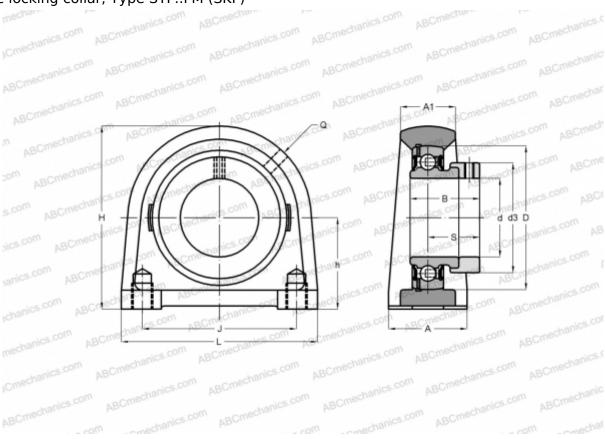

## SYF 30 FM SKF

Ball bearing units

TYPE: Housing units, Plummer block, Narrow cast iron housing, Radial insert ball bearing with eccentric locking collar, Type SYF..FM (SKF)

## **Technical specification**

| DIMENSIONS, MM |         |
|----------------|---------|
| d              | 30,000  |
| D              | 62,000  |
| В              | 35,700  |
| L              | 98,000  |
| Н              | 83,000  |
| A              | 40,000  |
| J              | 76,200  |
| A1             | 25,000  |
| S              | 26,700  |
| h              | 42,900  |
| WEIGHT, KG     | 0,900   |
| Bearing        | YET 206 |
| Housing        | SYF 506 |
|                |         |