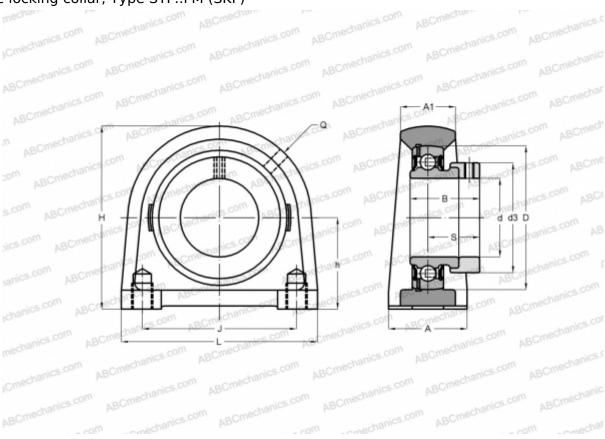

## **SYF 40 FM SKF**

Ball bearing units

TYPE: Housing units, Plummer block, Narrow cast iron housing, Radial insert ball bearing with eccentric locking collar, Type SYF..FM (SKF)

## **Technical specification**

| DIMENSIONS, MM |         |
|----------------|---------|
| d              | 40,000  |
| D              | 80,000  |
| В              | 43,700  |
| L              | 116,000 |
| Н              | 99,000  |
| A              | 48,000  |
| J              | 88,900  |
| A1             | 30,000  |
| S              | 32,700  |
| h              | 49,200  |
| WEIGHT, KG     | 1,500   |
| Bearing        | YET 208 |
| Housing        | SYF 508 |