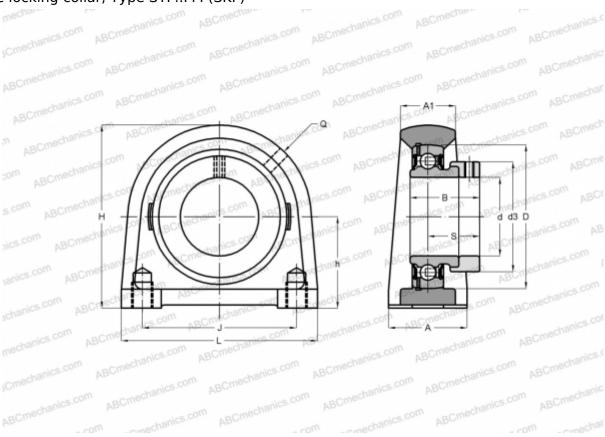

## **SYF 45 FM SKF**

Ball bearing units

TYPE: Housing units, Plummer block, Narrow cast iron housing, Radial insert ball bearing with eccentric locking collar, Type SYF..FM (SKF)

## **Technical specification**

| DIMENSIONS, MM |         |
|----------------|---------|
| d              | 45,000  |
| D              | 85,000  |
| В              | 43,700  |
| L              | 120,000 |
| Н              | 107,500 |
| A              | 48,000  |
| J              | 95,300  |
| A1             | 32,000  |
| S              | 32,700  |
| h              | 54,000  |
| WEIGHT, KG     | 1,800   |
| Bearing        | YET 209 |
| Housing        | SYF 509 |
|                |         |