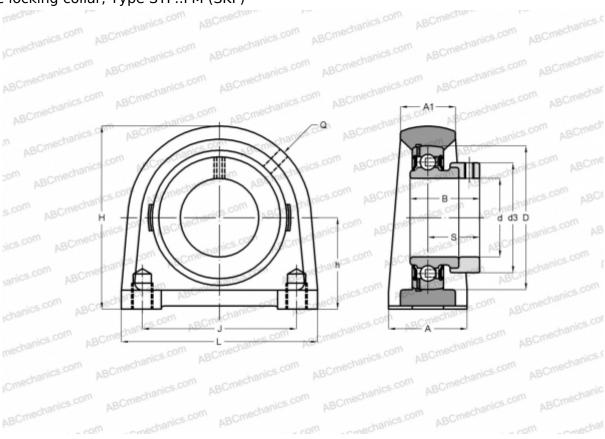

## SYF 50 FM SKF

Ball bearing units

TYPE: Housing units, Plummer block, Narrow cast iron housing, Radial insert ball bearing with eccentric locking collar, Type SYF..FM (SKF)

## **Technical specification**

| DIMENSIONS, MM |         |
|----------------|---------|
| d              | 50,000  |
| D              | 90,000  |
| В              | 43,700  |
| L              | 135,000 |
| Н              | 114,500 |
| A              | 54,000  |
| J              | 101,600 |
| A1             | 34,000  |
| S              | 32,700  |
| h              | 57,200  |
| WEIGHT, KG     | 2,200   |
| Bearing        | YET 210 |
| Housing        | SYF 510 |
|                |         |