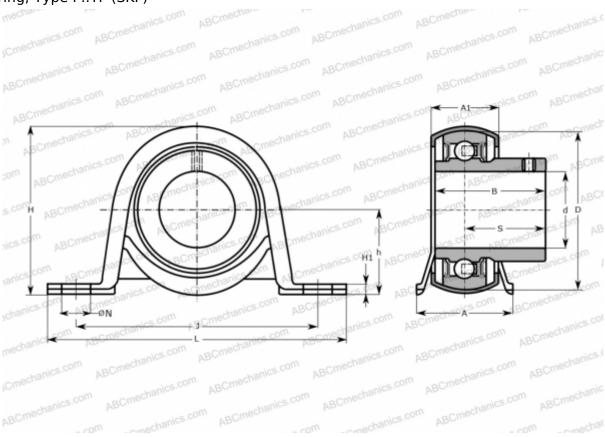

## P 12 TF SKF

Ball bearing units

TYPE: Housing units, Plummer block, Sheet steel housing, Radial insert ball bearing with grub screws in inner ring, Type P..TF (SKF)

## **Technical specification**

| DIMENSIONS, MM |        |
|----------------|--------|
| d              | 12,000 |
| D              | 40,000 |
| В              | 27,400 |
| L              | 86,000 |
| Н              | 44,000 |
| A              | 26,000 |
| J              | 68,000 |
| A1             | 18,000 |
| H1             | 3,000  |
| N              | 9,600  |
| S              | 15,900 |
| h              | 22,000 |
| WEIGHT, KG     | 0,180  |