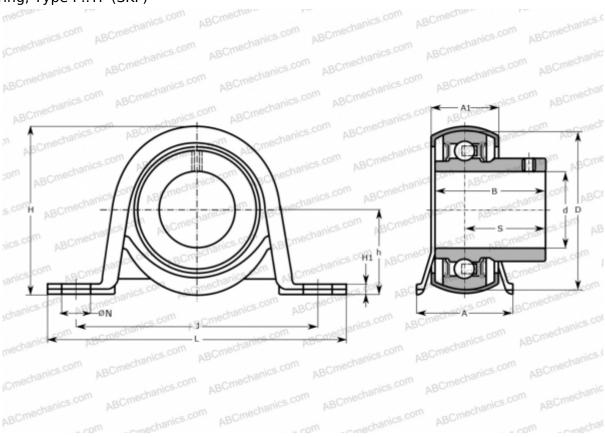

## P 17 TF SKF

Ball bearing units

TYPE: Housing units, Plummer block, Sheet steel housing, Radial insert ball bearing with grub screws in inner ring, Type P..TF (SKF)

## **Technical specification**

| DIMENSIONS, MM |        |
|----------------|--------|
| d              | 17,000 |
| D              | 40,000 |
| В              | 27,400 |
| L              | 86,000 |
| Н              | 44,000 |
| A              | 26,000 |
| J              | 68,000 |
| A1             | 18,000 |
| H1             | 3,000  |
| N              | 9,600  |
| S              | 15,900 |
| h              | 22,000 |
| WEIGHT, KG     | 0.160  |