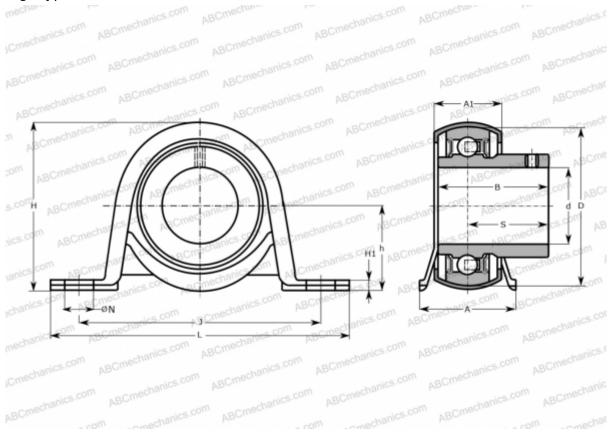

## Ball bearing units

TYPE: Housing units, Plummer block, Sheet steel housing, Radial insert ball bearing with grub screws in inner ring, Type P..TF (SKF)

## **Technical specification**

| DIMENSIONS, MM |        |
|----------------|--------|
| d              | 20,000 |
| D              | 47,000 |
| В              | 31,000 |
| L              | 99,000 |
| н              | 50,000 |
| Α              | 32,000 |
| J              | 76,000 |
| A1             | 21,000 |
| H1             | 3,000  |
| Ν              | 9,600  |
| S              | 18,300 |
| h              | 25,200 |
| WEIGHT, KG     | 0,220  |