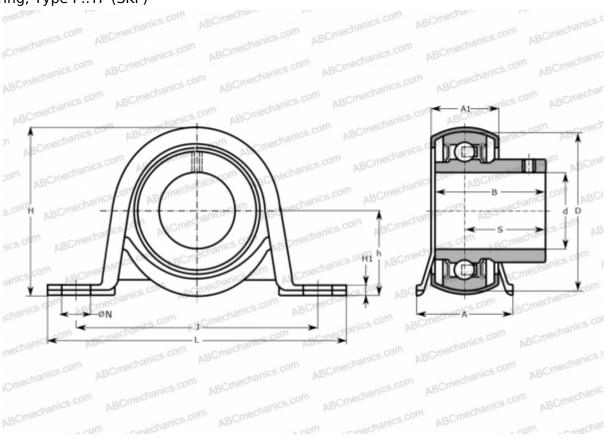

## P 35 TF SKF

Ball bearing units

TYPE: Housing units, Plummer block, Sheet steel housing, Radial insert ball bearing with grub screws in inner ring, Type P..TF (SKF)

## **Technical specification**

| DIMENSIONS, MM |         |
|----------------|---------|
| d              | 35,000  |
| D              | 72,000  |
| В              | 42,900  |
| L              | 130,000 |
| Н              | 78,000  |
| A              | 41,000  |
| J              | 106,000 |
| A1             | 27,000  |
| H1             | 5,000   |
| N              | 11,200  |
| S              | 25,400  |
| h              | 39,200  |
| WEIGHT, KG     | 0,670   |