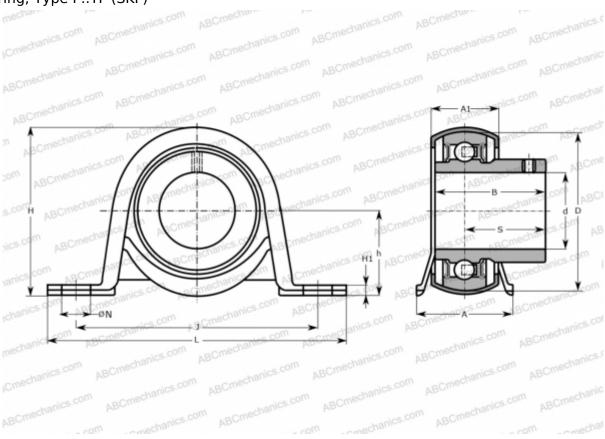

## P 40 TF SKF

Ball bearing units

TYPE: Housing units, Plummer block, Sheet steel housing, Radial insert ball bearing with grub screws in inner ring, Type P..TF (SKF)

## **Technical specification**

| DIMENSIONS, MM |         |
|----------------|---------|
| d              | 40,000  |
| D              | 80,000  |
| В              | 49,200  |
| L              | 148,000 |
| Н              | 86,000  |
| A              | 43,000  |
| J              | 120,000 |
| A1             | 29,000  |
| H1             | 5,000   |
| N              | 14,000  |
| S              | 30,200  |
| h              | 43,500  |
| WEIGHT. KG     | 0.920   |