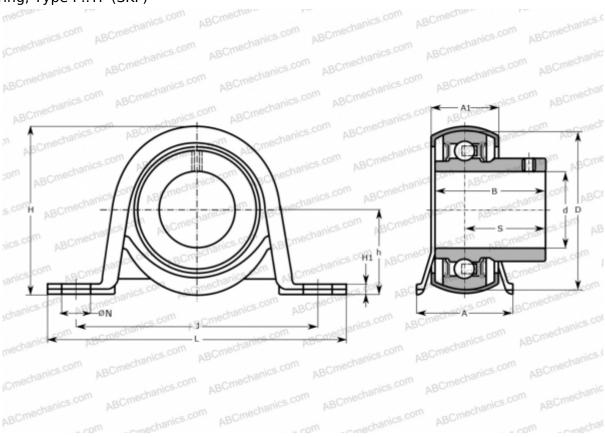

## P 45 TF SKF

Ball bearing units

TYPE: Housing units, Plummer block, Sheet steel housing, Radial insert ball bearing with grub screws in inner ring, Type P..TF (SKF)

## **Technical specification**

| DIMENSIONS, MM |         |
|----------------|---------|
| d              | 45,000  |
| D              | 85,000  |
| В              | 49,200  |
| L              | 156,000 |
| Н              | 92,000  |
| A              | 45,000  |
| J              | 128,000 |
| A1             | 31,000  |
| H1             | 6,000   |
| N              | 14,000  |
| S              | 30,200  |
| h              | 46,400  |
| WEIGHT, KG     | 1,000   |