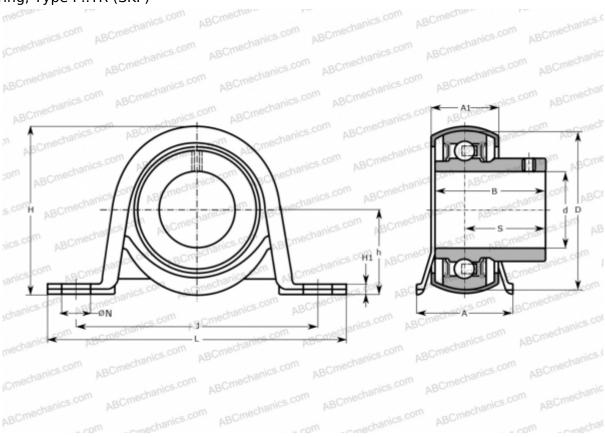

## P 20 TR SKF

Ball bearing units

TYPE: Housing units, Plummer block, Sheet steel housing, Radial insert ball bearing with grub screws in inner ring, Type P..TR (SKF)

## **Technical specification**

| DIMENSIONS, MM |        |
|----------------|--------|
| d              | 20,000 |
| D              | 47,000 |
| В              | 31,000 |
| L              | 99,000 |
| Н              | 50,000 |
| A              | 32,000 |
| J              | 76,000 |
| A1             | 21,000 |
| H1             | 3,000  |
| N              | 9,600  |
| S              | 18,300 |
| h              | 25,200 |
| WEIGHT, KG     | 0,220  |