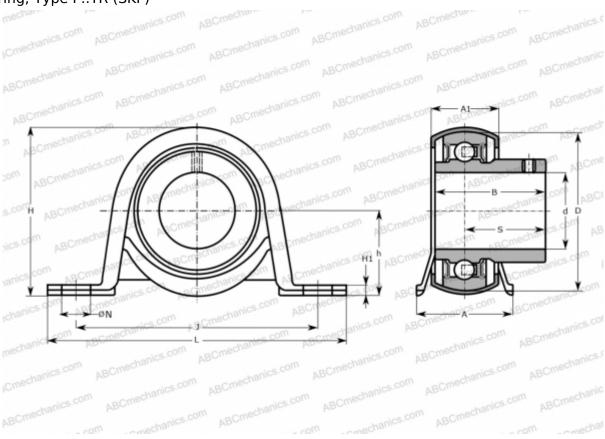

## P 25 TR SKF

Ball bearing units

TYPE: Housing units, Plummer block, Sheet steel housing, Radial insert ball bearing with grub screws in inner ring, Type P..TR (SKF)

## **Technical specification**

| DIMENSIONS, MM |         |
|----------------|---------|
| d              | 25,000  |
| D              | 52,000  |
| В              | 34,100  |
| L              | 108,000 |
| Н              | 56,000  |
| A              | 32,000  |
| J              | 86,000  |
| A1             | 24,000  |
| H1             | 3,200   |
| N              | 11,200  |
| S              | 19,800  |
| h              | 28,300  |
| WEIGHT, KG     | 0,270   |