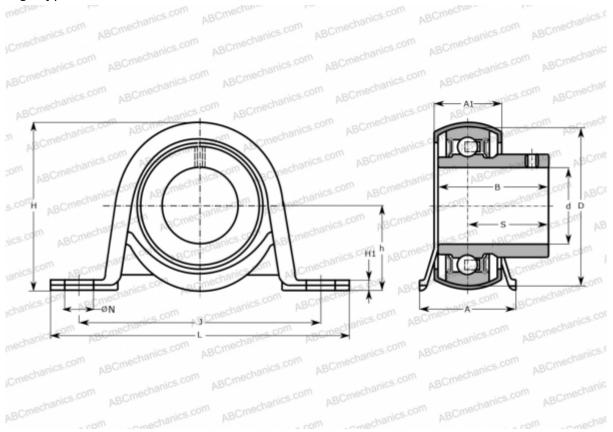

## **Technical specification**

| DIMENSIONS, MM |         |
|----------------|---------|
| d              | 30,000  |
| D              | 62,000  |
| В              | 38,100  |
| L              | 119,000 |
| Н              | 66,000  |
| A              | 38,000  |
| J              | 95,000  |
| A1             | 25,000  |
| H1             | 4,000   |
| Ν              | 11,200  |
| S              | 22,200  |
| h              | 32,900  |
| WEIGHT, KG     | 0,470   |