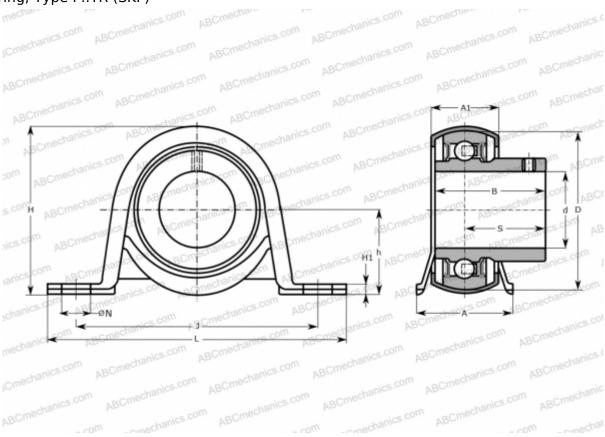

## P 35 TR SKF

Ball bearing units

TYPE: Housing units, Plummer block, Sheet steel housing, Radial insert ball bearing with grub screws in inner ring, Type P..TR (SKF)

## **Technical specification**

| DIMENSIONS, MM |         |
|----------------|---------|
| d              | 35,000  |
| D              | 72,000  |
| В              | 42,900  |
| L              | 130,000 |
| Н              | 78,000  |
| A              | 41,000  |
| J              | 106,000 |
| A1             | 27,000  |
| H1             | 5,000   |
| N              | 11,200  |
| S              | 25,400  |
| h              | 39,200  |
| WEIGHT. KG     | 0.670   |