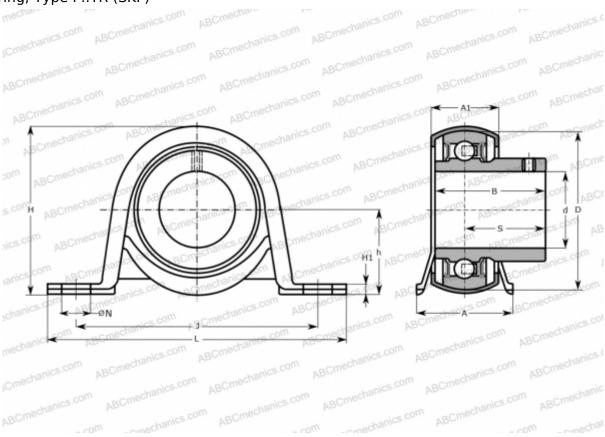

## P 40 TR SKF

Ball bearing units

TYPE: Housing units, Plummer block, Sheet steel housing, Radial insert ball bearing with grub screws in inner ring, Type P..TR (SKF)

## **Technical specification**

| DIMENSIONS, MM |         |
|----------------|---------|
| d              | 40,000  |
| D              | 80,000  |
| В              | 49,200  |
| L              | 148,000 |
| Н              | 86,000  |
| A              | 43,000  |
| J              | 120,000 |
| A1             | 29,000  |
| H1             | 5,000   |
| N              | 14,000  |
| S              | 30,200  |
| h              | 43,500  |
| WEIGHT, KG     | 0,920   |