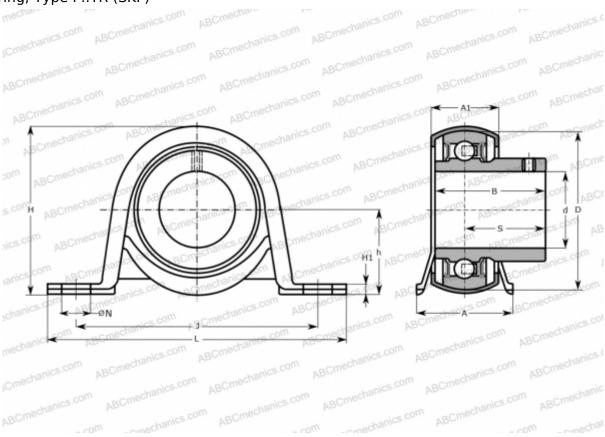

## P 45 TR SKF

Ball bearing units

TYPE: Housing units, Plummer block, Sheet steel housing, Radial insert ball bearing with grub screws in inner ring, Type P..TR (SKF)

## **Technical specification**

| DIMENSIONS, MM |         |
|----------------|---------|
| d              | 45,000  |
| D              | 85,000  |
| В              | 49,200  |
| L              | 156,000 |
| Н              | 92,000  |
| A              | 45,000  |
| J              | 128,000 |
| A1             | 31,000  |
| H1             | 6,000   |
| N              | 14,000  |
| S              | 30,200  |
| h              | 46,400  |
| WEIGHT, KG     | 1,000   |