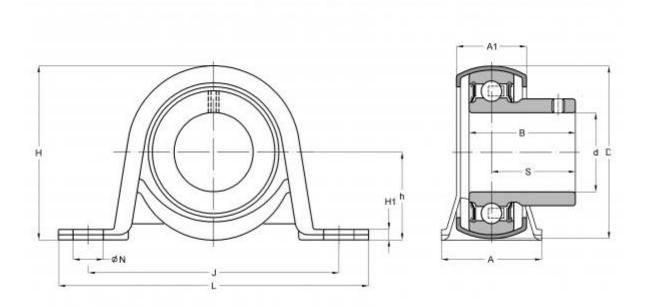

## P 25 RM SKF

Ball bearing units

TYPE: Housing units, Plummer block, Sheet steel housing, Radial insert ball bearing with grub screws in inner ring, Type P..RM (SKF)

## **Technical specification**

| DIMENSIONS, MM |         |
|----------------|---------|
| d              | 25,000  |
| D              | 52,000  |
| В              | 27,200  |
| L              | 108,000 |
| Н              | 56,000  |
| A              | 32,000  |
| J              | 86,000  |
| A1             | 24,000  |
| H1             | 3,200   |
| N              | 11,200  |
| S              | 19,500  |
| h              | 28,300  |
| WEIGHT, KG     | 0,240   |