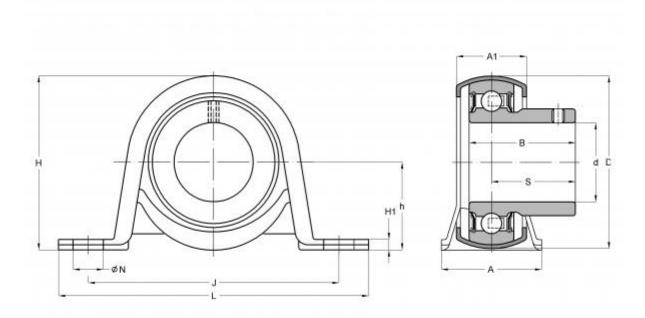

## **Technical specification**

| DIMENSIONS, MM |         |
|----------------|---------|
| d              | 30,000  |
| D              | 62,000  |
| В              | 30,200  |
| L              | 119,000 |
| Н              | 66,000  |
| A              | 38,000  |
| J              | 95,000  |
| A1             | 25,000  |
| H1             | 4,000   |
| N              | 11,200  |
| S              | 21,000  |
| h              | 32,900  |
| WEIGHT, KG     | 0.420   |