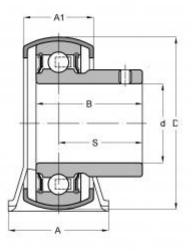

## **Technical specification**

| DIMENSIONS, MM |         |
|----------------|---------|
| d              | 35,000  |
| D              | 72,000  |
| В              | 33,000  |
| L              | 130,000 |
| н              | 78,000  |
| A              | 41,000  |
| J              | 106,000 |
| A1             | 27,000  |
| H1             | 5,000   |
| Ν              | 11,200  |
| S              | 23,300  |
| h              | 39,200  |
| WEIGHT, KG     | 0,570   |

| Bearing                      | YAT 207    |
|------------------------------|------------|
| Housing                      | P 72       |
| MANUFACTURER                 | <u>SKF</u> |
| CALCULATION DATA             |            |
| Basic dynamic load rating, C | 25,500 kN  |