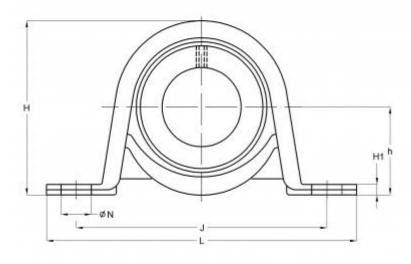

## P 35 RM SKF

Ball bearing units

TYPE: Housing units, Plummer block, Sheet steel housing, Radial insert ball bearing with grub screws in inner ring, Type P..RM (SKF)

## **Technical specification**

| DIMENSIONS, MM |         |
|----------------|---------|
| d              | 35,000  |
| D              | 72,000  |
| В              | 33,000  |
| L              | 130,000 |
| н              | 78,000  |
| A              | 41,000  |
| J              | 106,000 |
| A1             | 27,000  |
| H1             | 5,000   |
| Ν              | 11,200  |
| S              | 23,300  |
| h              | 39,200  |
| WEIGHT, KG     | 0,570   |