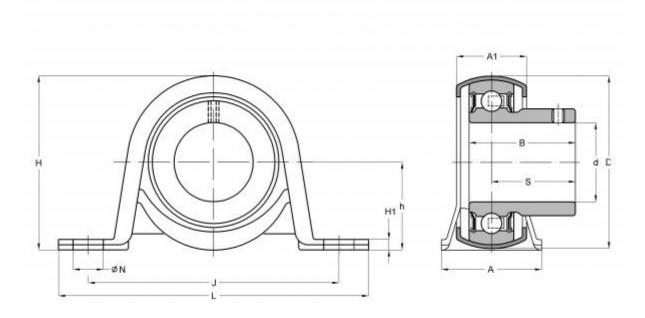

## **Technical specification**

| DIMENSIONS, MM |         |
|----------------|---------|
| d              | 45,000  |
| D              | 85,000  |
| В              | 37,000  |
| L              | 156,000 |
| Н              | 92,000  |
| A              | 45,000  |
| J              | 128,000 |
| A1             | 31,000  |
| H1             | 6,000   |
| N              | 14,000  |
| S              | 25,800  |
| h              | 46,400  |
| WEIGHT. KG     | 0.880   |