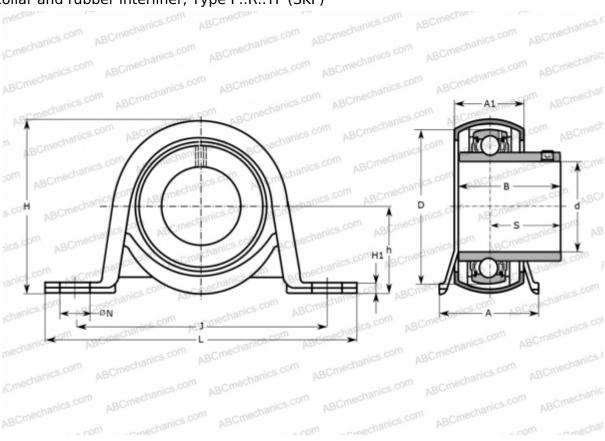

## **Technical specification**

| DIMENSIONS, MM |        |
|----------------|--------|
| d              | 12,000 |
| D              | 40,000 |
| В              | 27,400 |
| L              | 99,000 |
| Н              | 50,000 |
| A              | 32,000 |
| J              | 76,000 |
| A1             | 21,000 |
| H1             | 3,000  |
| N              | 9,600  |
| S              | 15,900 |
| h              | 25,200 |
| WEIGHT, KG     | 0,220  |