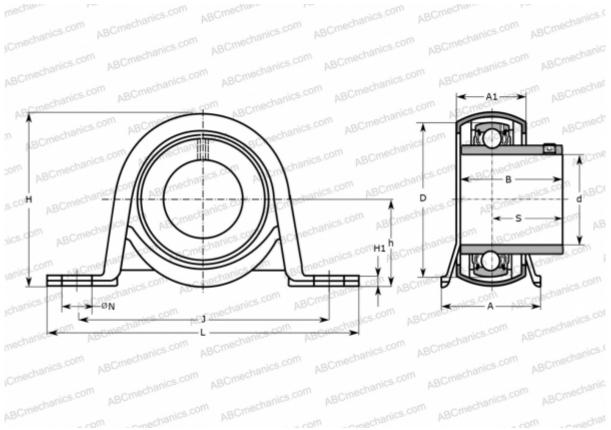

## **Technical specification**

| DIMENSIONS, MM |        |
|----------------|--------|
| d              | 15,000 |
| D              | 40,000 |
| В              | 27,400 |
| L              | 99,000 |
| Н              | 50,000 |
| A              | 32,000 |
| J              | 76,000 |
| A1             | 21,000 |
| Н1             | 3,000  |
| Ν              | 9,600  |
| S              | 15,900 |
| h              | 25,200 |
| WEIGHT, KG     | 0,210  |