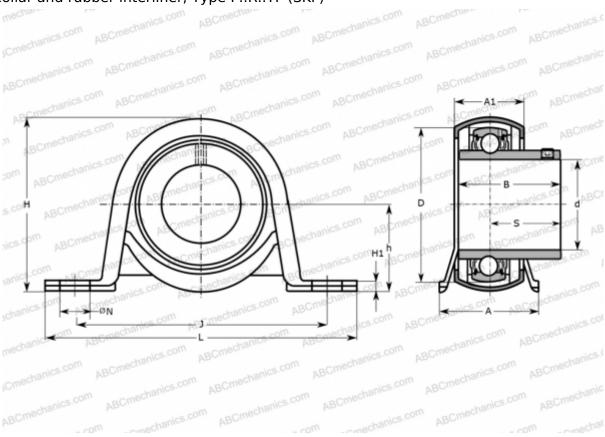

## **P 47 R-17 TF SKF**

Ball bearing units

TYPE: Housing units, Plummer block, Sheet steel housing, Radial insert ball bearing with eccentric locking collar and rubber interliner, Type P..R..TF (SKF)

Bearing

## **Technical specification**

| DIMENSIONS, MM |        |
|----------------|--------|
| d              | 17,000 |
| D              | 40,000 |
| В              | 27,400 |
| L              | 99,000 |
| Н              | 50,000 |
| A              | 32,000 |
| J              | 76,000 |
| A1             | 21,000 |
| H1             | 3,000  |
| N              | 9,600  |
| S              | 15,900 |
| h              | 25,200 |
| WEIGHT. KG     | 0.200  |